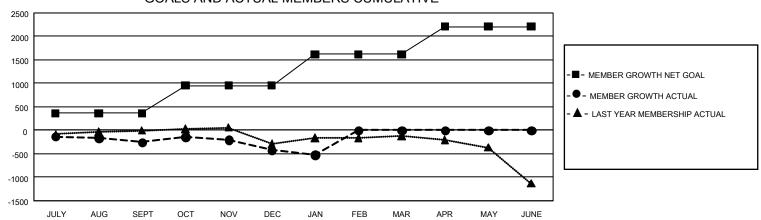

## GOALS AND ACTUAL MEMBERS CUMULATIVE

| DROPPED CLUBS: 11 |       | 370 CLUBS OF 985 ADDED 1 OR MORE | GENDER DISTRIBUTION             |                |       |
|-------------------|-------|----------------------------------|---------------------------------|----------------|-------|
|                   |       | NEW MEMBERS                      | MALE 14,364 (59.39              |                |       |
|                   |       |                                  | FEMALE                          | 9,823 (40.61%) |       |
| DROPPED MEMBERS   |       |                                  |                                 |                |       |
| DECEASED          | 233   | CLICK HERE FOR CUMULATIVE        | TOTAL FAMILY UNIT MEMBERS       |                | 4,819 |
| CLUB CANCELLED 47 |       | MEMBERSHIP DATA                  |                                 |                | 0.500 |
| OTHER             | 2,076 |                                  | FAMILY MEMBERS PAYING HALF DUES |                | 2,529 |
| TOTAL             | 2,356 |                                  |                                 |                |       |

## GMT Constitutional Area 1, Group B

REPORT DOES NOT INCLUDE CLUBS IN UNDISTRICTED AREAS.

| Clubs         |               |             |               | Members               |                        |                         |                                                    |  |
|---------------|---------------|-------------|---------------|-----------------------|------------------------|-------------------------|----------------------------------------------------|--|
|               | RESULTS FOR   | R 2020-2021 |               | RESULTS FOR 2020-2021 |                        |                         |                                                    |  |
| QUARTER       | NEW CLUB GOAL | NEW CLUBS   | DROPPED CLUBS | QUARTER MEME          | SER GROWTH NET<br>GOAL | MEMBER GROWTH<br>ACTUAL | DROPPED<br>MEMBERS ACTUAL<br>(including transfers) |  |
| JULY/AUG/SEPT | 30            | 5           | 6             | JULY/AUG/SEPT         | 364                    | 925                     | 1,052                                              |  |
| OCT/NOV/DEC   | 36            | 11          | 3             | OCT/NOV/DEC           | 587                    | 957                     | 1,051                                              |  |
| JAN/FEB/MAR   | 57            | 1           | 2             | JAN/FEB/MAR           | 668                    | 194                     | 255                                                |  |
| APR/MAY/JUNE  | 78            | 0           | 0             | APR/MAY/JUNE          | 589                    | 0                       | 0                                                  |  |