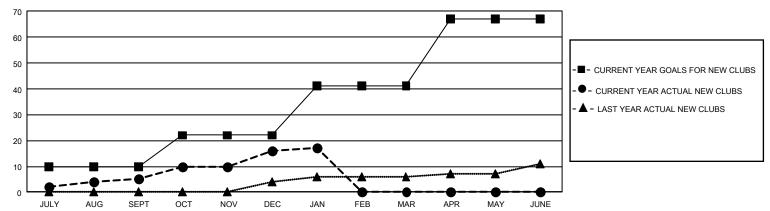

## GOALS AND ACTUAL NEW CLUBS CUMULATIVE

## GMT Constitutional Area 1, Group B

REPORT DOES NOT INCLUDE CLUBS IN UNDISTRICTED AREAS.

| Clubs         |               |             |               | Members               |                        |                         |                                                    |  |
|---------------|---------------|-------------|---------------|-----------------------|------------------------|-------------------------|----------------------------------------------------|--|
|               | RESULTS FOR   | R 2020-2021 |               | RESULTS FOR 2020-2021 |                        |                         |                                                    |  |
| QUARTER       | NEW CLUB GOAL | NEW CLUBS   | DROPPED CLUBS | QUARTER MEME          | SER GROWTH NET<br>GOAL | MEMBER GROWTH<br>ACTUAL | DROPPED<br>MEMBERS ACTUAL<br>(including transfers) |  |
| JULY/AUG/SEPT | 30            | 5           | 6             | JULY/AUG/SEPT         | 364                    | 925                     | 1,052                                              |  |
| OCT/NOV/DEC   | 36            | 11          | 3             | OCT/NOV/DEC           | 587                    | 957                     | 1,051                                              |  |
| JAN/FEB/MAR   | 57            | 1           | 2             | JAN/FEB/MAR           | 668                    | 194                     | 255                                                |  |
| APR/MAY/JUNE  | 78            | 0           | 0             | APR/MAY/JUNE          | 589                    | 0                       | 0                                                  |  |